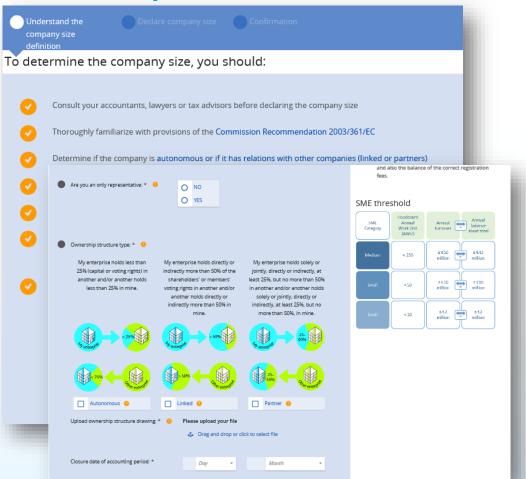

### Assess your size in REACH-IT

- Guidance: sections
  "determine company
  size" and "declare
  company size"
- Remember to upload documentary evidence in REACH-IT
- We will review supporting documents only when SME verification is initiated

### Company size assessment