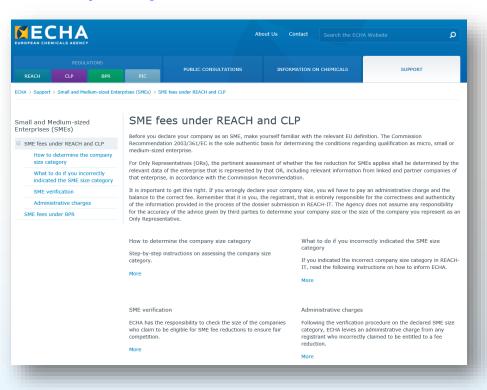

### Assess your size in REACH-IT

- Guidance: sections
  "determine company
  size" and "declare
  company size"
- Remember to upload documentary evidence in REACH-IT
- We will review supporting documents only when SME verification is initiated

### Company size assessment