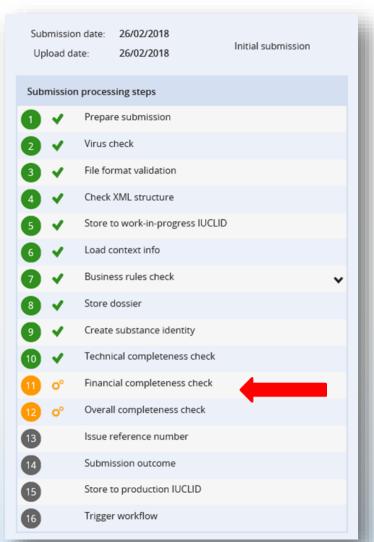

# Financial completeness check

- Invoice issued after business rule check
- Invoice payment required to complete the submission and receive the registration number
- Only electronic invoices via REACH-IT