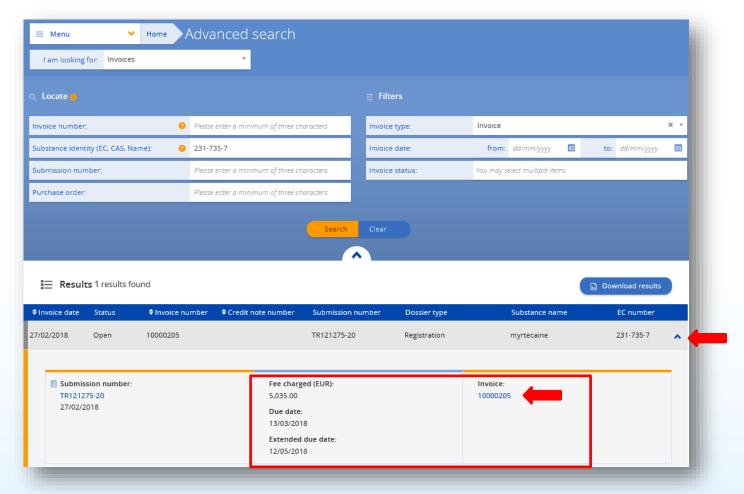

### **Invoice information**

- Information from
  - REACH-IT account
  - Your submission
- Check
  - Company size
  - Billing
     information:
     address, VAT
     number etc.
- We cannot modify billing information

| Date       | Description                                                         | Detailed<br>fee/charge | Fee /Charge |
|------------|---------------------------------------------------------------------|------------------------|-------------|
| 27.02.2018 | Submission n°: TR121275-20                                          |                        |             |
|            | Purchase order: Not provided                                        |                        |             |
|            | Registration, initial submission, Individual Submission, Non-SME    |                        |             |
|            | - Fee for registration of substances in the range of 1 to 10 tonnes | 1,714.00               |             |
|            | - Fee for registration of on-site intermediates                     | 1,714.00               |             |
|            | - Request of confidentiality for relevant tonnage band              | 1,607.00               |             |
|            | Total for the fees or charges                                       |                        | 5,035.00    |
|            |                                                                     |                        | 5 005 00    |

 Due date:
 13.03.2018

Only payments by bank transfer are accepted. No cash or cheque payments. The communication should contain ONLY the Payment Reference Number

European Chemicals Agency Please consult payment instructions here:

Annankatu 18 www.echa.europa.eu/web/guest/support/faqs/reach-it-

- Registration fees
- Total amount
- Payment details
  - Payment reference
  - Due date

Extended due date: 60 days