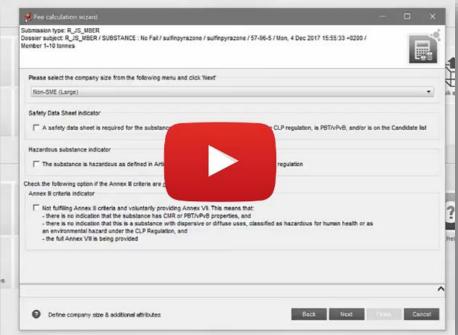

### Fee calculator helps you

- Run the Fee Calculator on your dossier before you submit it in REACH-IT
- It shows you
  - submission type
  - tonnage band
  - chargeable confidentiality claims
  - company size

### Video tutorial: fee calculator