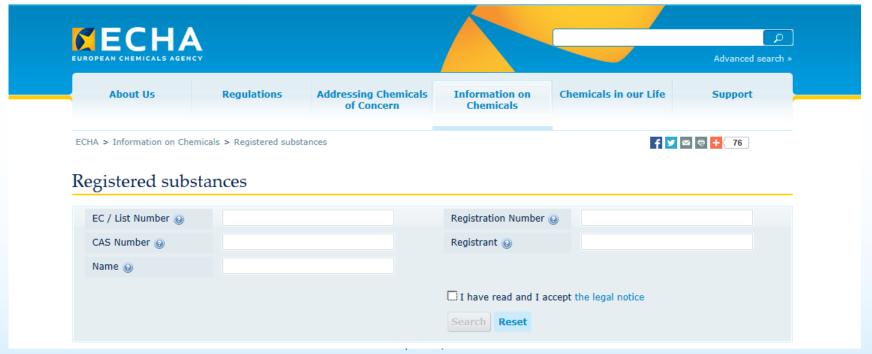

## Find out if your substance is already registered

# Find out if your substance is already registered

 On the ECHA website: <u>echa.europa.eu/information-on-chemicals/registered-substances</u>