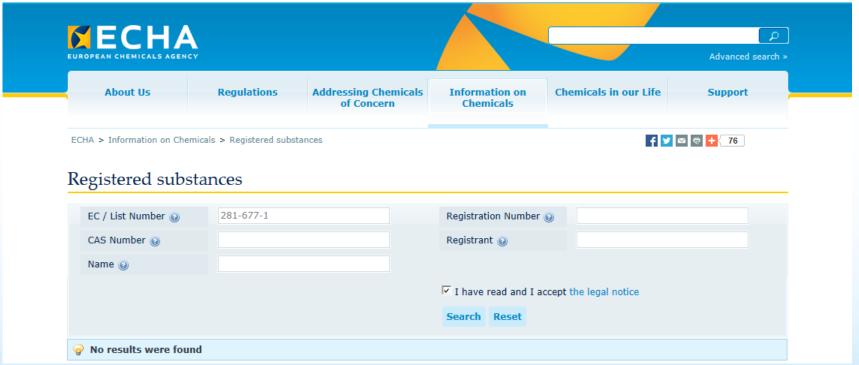

## Find out if your substance is already registered

# Find out if your substance is already registered

 On the ECHA website: <u>echa.europa.eu/information-on-chemicals/registered-substances</u>