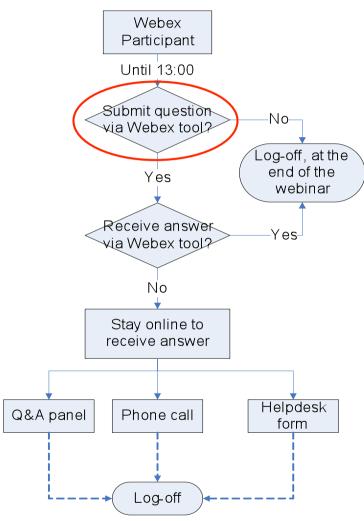

### **Questions and Answers**

- Stop submitting questions
- Questions answered through the Q&A panel
  - Until 14:00 (GMT+2), panelists will continue to provide individual answers to participants via the Q&A panel
  - Do not log off, if no answer yet received
- Questions answered by phone
  - Time slots are proposed in the answer provided
  - Telephone sessions begin at the end of webinar
  - ECHA experts will phone in the order questions are received
- Questions to be answered via Helpdesk form
  - Acknowledgement of receipt
  - Answer within 15 working days