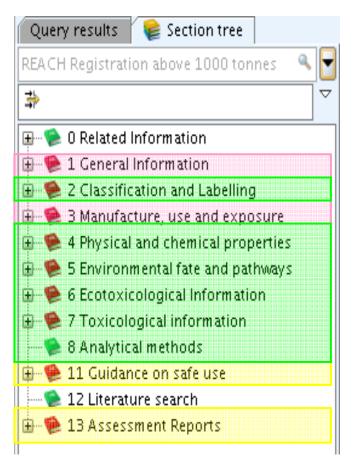

#### **Registration deadlines**

ECHA.EUROPA.EU INTERNAL 6/11/2012 4

#### **Getting started**

Is your substance already registered?

**Already registered:** contact the lead registrant to verify substance sameness, make the SIEF agreement and to obtain your REACH-IT member token

**Not already registered:** contact (pre)SIEF to establish sameness and agree on a lead registrant

- Consult the list of Lead Registrants on the ECHA Website. The list provides information on:
  - Whether a lead registrant has made himself known to ECHA
  - Whether a registration has been submitted by the same lead or by another company
  - Whether a registration has been submitted by the lead of the joint submission.