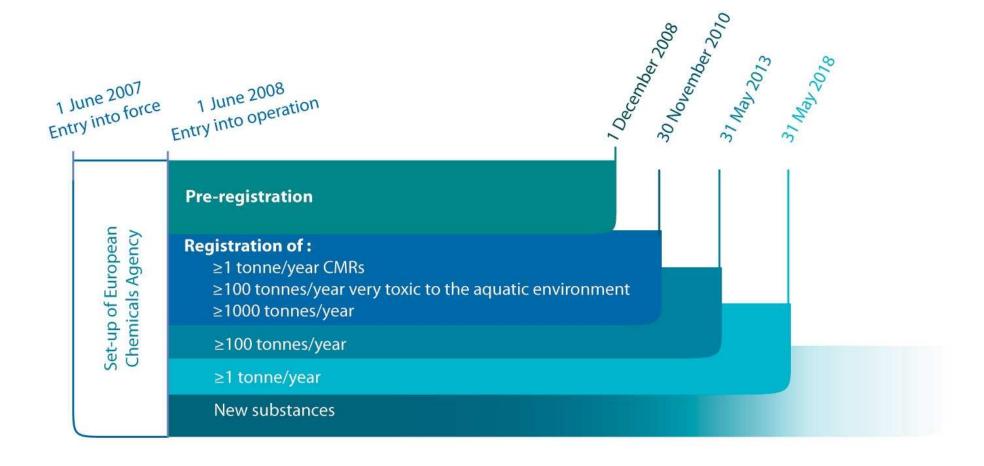

#### **Practical tips for SMEs**

11 June 2012 Alexis Quintana-Sáinz





#### **Content**

- How to get started
- Building the dossier in IUCLID
- Important steps in REACH-IT
- Key ideas

## **How to get started**





#### **Registration deadlines**



ECHA.EUROPA.EU INTERNAL 6/11/2012 4



#### **Getting started**

Is your substance already registered?

**Already registered:** contact the lead registrant to verify substance sameness, make the SIEF agreement and to obtain your REACH-IT member token

**Not already registered:** contact (pre)SIEF to establish sameness and agree on a lead registrant

- Consult the list of Lead Registrants on the ECHA Website. The list provides information on:
  - Whether a lead registrant has made himself known to ECHA
  - Whether a registration has been submitted by the same lead or by another company
  - Whether a registration has been submitted by the lead of the joint submission.

ECHA.EUROPA.EU INTERNAL 6/11/2012





#### **Overview**





- Substance identifiers must be exactly the same
- Preparati