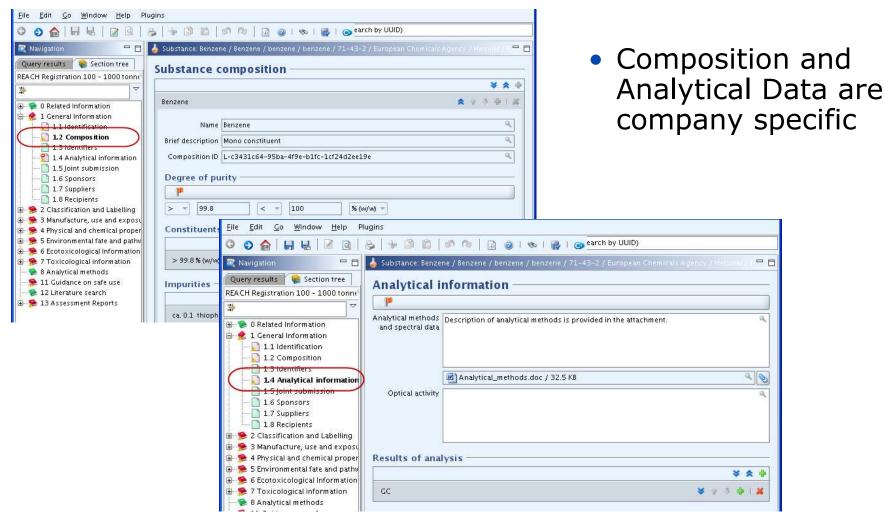

#### **Overview**

- Substance identifiers must be exactly the same
- Preparation of draft basic dataset in IUCLID for members
- Highlight information which needs to be filled in by each member
  - Composition, analytical data
  - Tonnage, uses

#### Lead

Private data submitted by the LEAD and the MEMBER

Data submitted only by the LEAD (if not opted-out)

Data submitted either by the LEAD or individually

#### Member

ECHA.EUROPA.EU

6/11/2012

 Substance identifiers are same as the ones provided by the lead

- Finally, remember to use these key tools:
  - TCC tool checks completeness of dossier
  - Fee calculation plug-in estimates fee to be paid
  - Dissemination tool simulates information to be published