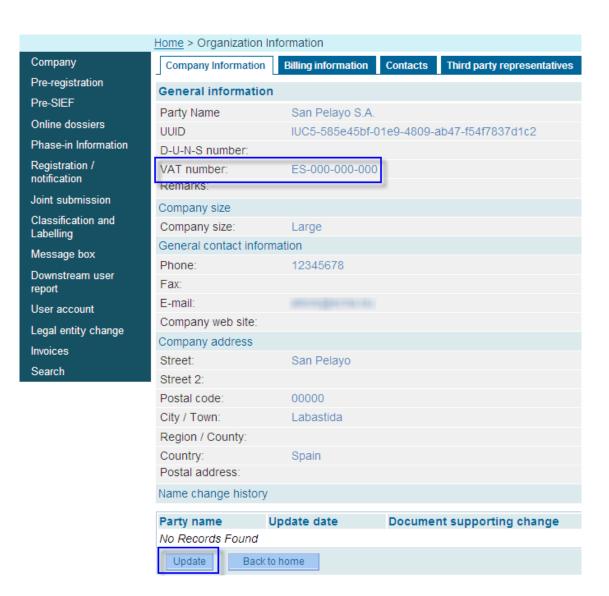

# Check that your VAT number is correct

- In REACH-IT:
  Home
  - → Company
  - $\rightarrow$  View