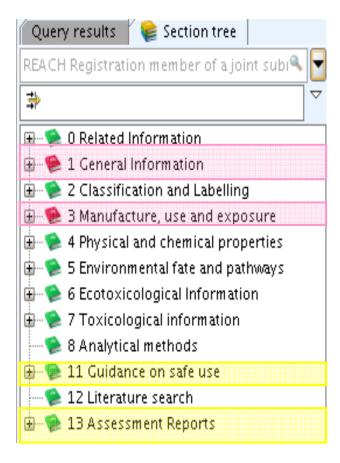

#### **Overview**

- Substance identifiers must be exactly the same
- Preparation of draft basic dataset in IUCLID for members
- Highlight information which needs to be filled in by each member
  - Composition, analytical data
  - Tonnage, uses

#### Lead

Private data submitted by the LEAD and the MEMBER

Data submitted only by the LEAD (if not opted-out)

Data submitted either by the LEAD or individually

#### Member

ECHA.EUROPA.EU

6/11/2012

 Substance identifiers are same as the ones provided by the lead

- Finally, remember to use these key tools:
  - TCC tool checks completeness of dossier
  - Fee calculation plug-in estimates fee to be paid
  - Dissemination tool simulates information to be published