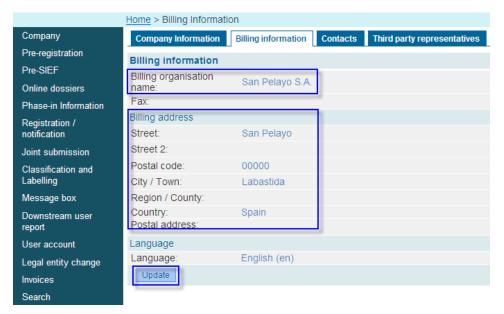

# Check that your 'Billing organisation name' & 'Billing address' are correct

- In REACH-IT:
  Home
  - → Company
  - → View
  - → Billing
    Information

Modify

Delete