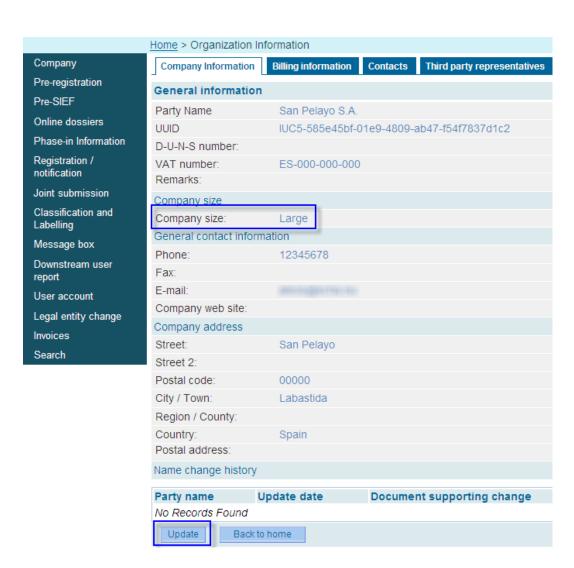

# Check that your company size is correctly indicated

- In REACH-IT:

  Home
  - → Company
  - $\rightarrow$  View
- Make sure your company size is correct in REACH-IT: ECHA will verify it