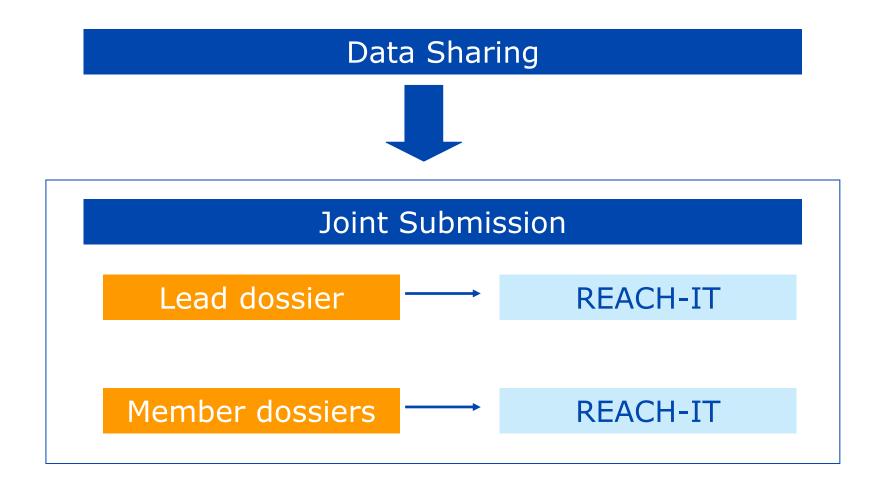

#### **Overview**

- Substance identifiers must be exactly the same
- Preparation of draft basic dataset in IUCLID for members
- Highlight information which needs to be filled in by each member
  - Composition, analytical data
  - Tonnage, uses

#### Lead

Private data submitted by the LEAD and the MEMBER

Data submitted only by the LEAD (if not opted-out)

Data submitted either by the LEAD or individually

#### Member

ECHA.EUROPA.EU

6/11/2012

 Substance identifiers are same as the ones provided by the lead

- Finally, remember to use these key tools:
  - TCC tool checks completeness of dossier
  - Fee calculation plug-in estimates fee to be paid
  - Dissemination tool simulates information to be published