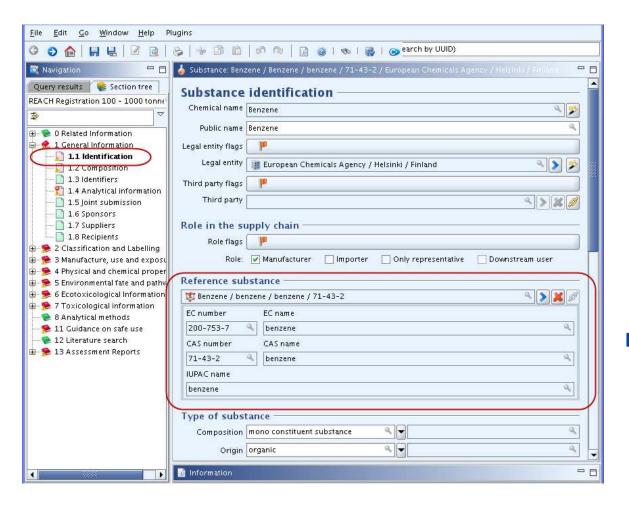

#### **Overview**

- Substance identifiers must be exactly the same
- Preparation of draft basic dataset in IUCLID for members
- Highlight information which needs to be filled in by each member
  - Composition, analytical data
  - Tonnage, uses

#### Lead

Private data submitted by the LEAD and the MEMBER

Data submitted only by the LEAD (if not opted-out)

Data submitted either by the LEAD or individually

#### Member

ECHA.EUROPA.EU

6/11/2012

 Substance identifiers are same as the ones provided by the lead

- Finally, remember to use these key tools:
  - TCC tool checks completeness of dossier
  - Fee calculation plug-in estimates fee to be paid
  - Dissemination tool simulates information to be published