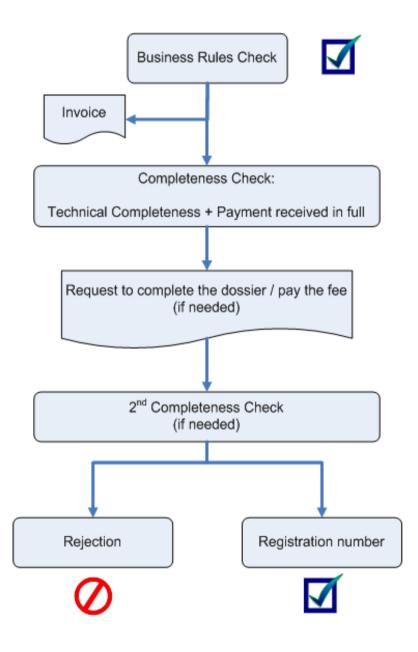

### **TCC Process - TCC passed**

# If you have passed the Technical Completenss Check and

#### you have paid the fee by the due date

#### then

you will receive a decision confirming your successful registration

### **TCC Process - TCC failed**

You get a letter to your REACH-IT mailbox including:

- The deadline for resubmission (120 days for registration dossiers)
- The list of missing information
- The instructions on how to proceed
- The links to all the relevant support

# **TCC Process - TCC failed**