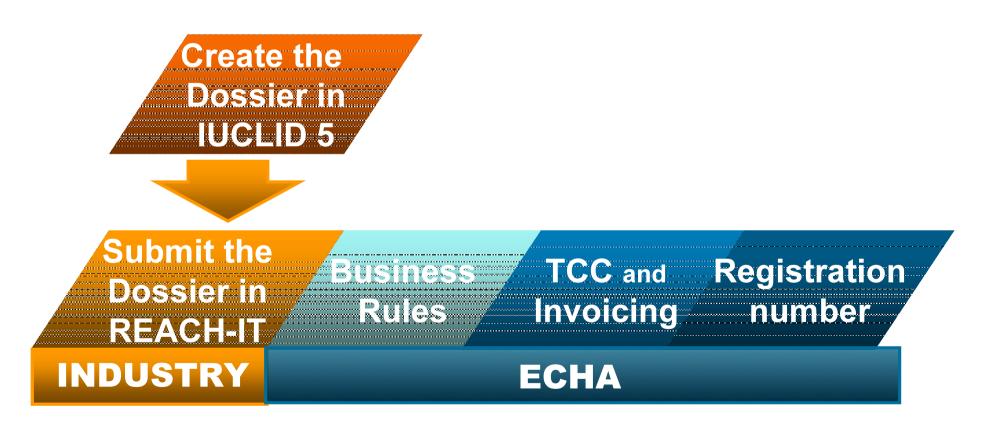

### Introduction

Completeness Check is performed in accordance with Article 20(2) of the REACH Regulation

### **Technical Completeness Check**

Completeness Check = + Financial Completeness Check

- ECHA examines that all the necessary fields in IUCLID 5 dossier have been filled
- No assessment of the information at this stage

### **'Complete' does not mean 'Compliant'**

echa.europa.eu

- Introduction
- Information requirements
- TCC process
- Useful links
- Key messages