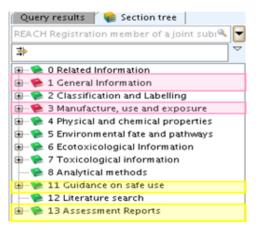

#### IUCLID 5 view mode

| <u>F</u> ile <u>E</u> dit <u>G</u> o <u>W</u> indow <u>H</u> elp Plugins                                                                                                                                                                                                                                                                                                                                                                                                           |  |  |  |  |
|------------------------------------------------------------------------------------------------------------------------------------------------------------------------------------------------------------------------------------------------------------------------------------------------------------------------------------------------------------------------------------------------------------------------------------------------------------------------------------|--|--|--|--|
| G 🖸 🏫   🗟 🖶   📝 🗟   😓   🤟                                                                                                                                                                                                                                                                                                                                                                                                                                                          |  |  |  |  |
| 💐 Navigation 🗖 🗖                                                                                                                                                                                                                                                                                                                                                                                                                                                                   |  |  |  |  |
| Query results 🛛 Folders 🛛 😂 Section tree                                                                                                                                                                                                                                                                                                                                                                                                                                           |  |  |  |  |
| REACH Registration 100 - 1000 tonnes 🛛 🔍 🔽                                                                                                                                                                                                                                                                                                                                                                                                                                         |  |  |  |  |
| 中<br>(1)                                                                                                                                                                                                                                                                                                                                                                                                                                                                           |  |  |  |  |
| <ul> <li>O Related Information</li> <li>S 1 General Information</li> <li>S 2 Classification &amp; Labelling and PBT asses</li> <li>S 3 Manufacture, use and exposure</li> <li>S 4 Physical and chemical properties</li> <li>S 5 Environmental fate and pathways</li> <li>S 6 Ecotoxicological Information</li> <li>7 Toxicological information</li> <li>Analytical methods</li> <li>S 11 Guidance on safe use</li> <li>12 Literature search</li> <li>Assessment Reports</li> </ul> |  |  |  |  |