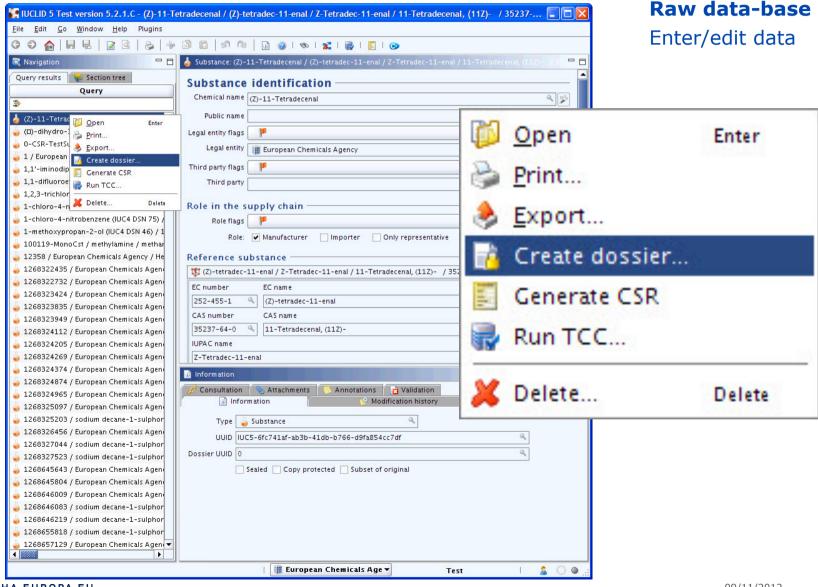

#### **Dossier creation**

ECHA.EUROPA.EU

#### **Dossier creation wizard**

| 🚰 Dossier creation wizard 🛛 🛛 🔀                                                                                          |           |  |  |
|--------------------------------------------------------------------------------------------------------------------------|-----------|--|--|
| Select a dossier template which meets your specific requirements:                                                        |           |  |  |
| regulatory programme, type of dossier, tonnage band, member of a joint submission, etc.                                  |           |  |  |
|                                                                                                                          |           |  |  |
|                                                                                                                          |           |  |  |
|                                                                                                                          |           |  |  |
| 🔁 Substance                                                                                                              |           |  |  |
|                                                                                                                          |           |  |  |
| Dossier templates available for a substance:                                                                             |           |  |  |
| Complete                                                                                                                 |           |  |  |
| Biocides – Active ingredients                                                                                            |           |  |  |
| Biocides - Biocidal products                                                                                             |           |  |  |
| Biocides - Substances of concern                                                                                         |           |  |  |
| CLP notification                                                                                                         |           |  |  |
| CLP Regulation - CLH dossier                                                                                             |           |  |  |
| Endpoints information                                                                                                    |           |  |  |
| OECD harmonised templates                                                                                                |           |  |  |
| OECD SIDS                                                                                                                |           |  |  |
| REACH Annex XV - Restriction                                                                                             |           |  |  |
| REACH Annex XV - SVHC                                                                                                    |           |  |  |
| REACH Application for authorisation                                                                                      |           |  |  |
| REACH Downstream user report                                                                                             |           |  |  |
| REACH Inquiry                                                                                                            |           |  |  |
| REACH Notification of substance in article                                                                               |           |  |  |
| REA CH PPORD                                                                                                             |           |  |  |
| REACH Registration 1 - 10 tonnes, physicochemical requirements                                                           |           |  |  |
| REACH Registration 1 - 10 tonnes, standard requirements                                                                  |           |  |  |
| REACH Registration 10 - 100 tonnes                                                                                       |           |  |  |
| REACH Registration 100 - 1000 tonnes                                                                                     |           |  |  |
| REACH Registration above 1000 tonnes                                                                                     |           |  |  |
| REACH Registration member of a joint submission - general case                                                           |           |  |  |
| REACH Registration member of a joint submission - intermediates                                                          |           |  |  |
| REACH Registration on-site isolated intermediates above 1 tonne                                                          |           |  |  |
| REACH Registration transported isolated intermediates 1 – 1000 tonnes                                                    |           |  |  |
| REACH Registration transported isolated intermediates above 1000 tonnes                                                  |           |  |  |
| REACH Substance Evaluation                                                                                               |           |  |  |
|                                                                                                                          |           |  |  |
| Note: The dossier template is used to determine which substance endpoints will be selected by default. The selection can |           |  |  |
| be modified manually in a subsequent step of the dossier creation                                                        |           |  |  |
|                                                                                                                          |           |  |  |
|                                                                                                                          |           |  |  |
| ② 2-2-3-4-5-6-7-8 < <u>N</u> ext > Einish <u>Cancel</u>                                                                  | 09/11/201 |  |  |
| Select a dossier template                                                                                                |           |  |  |