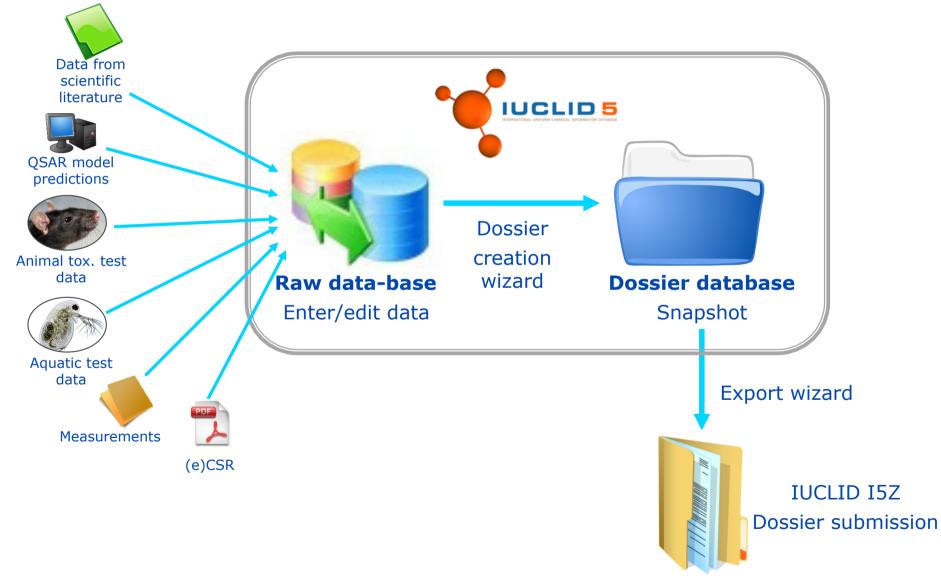

# Short overview of dossier creation and the registration process





## **IUCLID 5 - fundamentals**



09/11/2012



#### **Dossier creation**



ECHA.EUROPA.EU



#### **Dossier creation wizard**

| 🚰 Dossier creation wizard 🛛 🛛 🔀                                                                                          |           |  |  |
|--------------------------------------------------------------------------------------------------------------------------|-----------|--|--|
| Select a dossier template which meets your specific requirements:                                                        |           |  |  |
| regulatory programme, type of dossier, tonnage band, member of a joint submission, etc.                                  |           |  |  |
|                                                                                                                          |