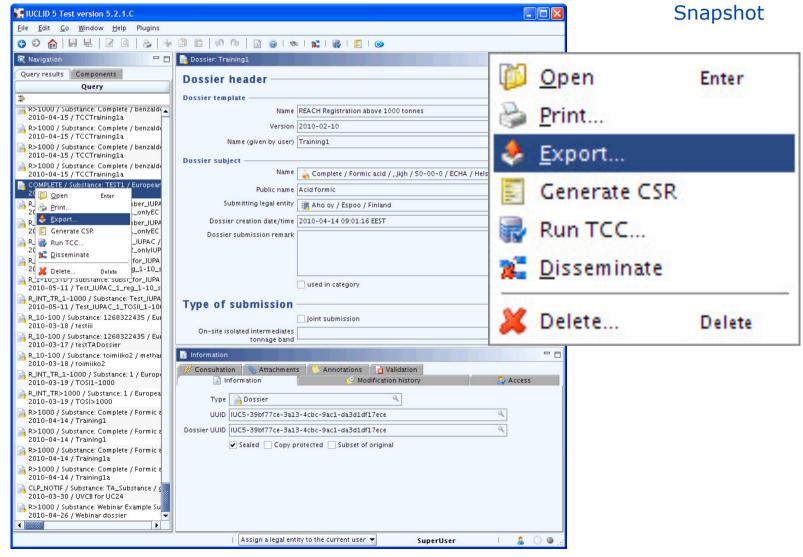

|  |  |
| be modified manually in a subsequent step of the dossier creation                                                        |           |  |  |
|                                                                                                                          |           |  |  |
|                                                                                                                          |           |  |  |
| ② 2-2-3-4-5-6-7-8 < <u>N</u> ext > Einish <u>Cancel</u>                                                                  | 09/11/201 |  |  |
| Select a dossier template                                                                                                |           |  |  |

ECHA.EUROPA.EU



### **Dossier export**

**Dossier database** 





#### **Submission pipeline**





# **Critical steps of the registration process**

- Business Rule verification
  - Failure rate increased since the registration deadline in 2010
- Technical Completeness Check
  - Since the introduction of the TCC tool low failure rate (<5%)
- Financial Completeness Check
  - Important to pay the invoice in time (very rare reason for rejection, <1%)



# **Business rules**





# What are business rules?

- Administrative check
- Checked in REACH-IT
  - Format: Correct format
  - Administrative: Certain information must be in the dossier to be able to handle it
- If passed, dossier is accepted for processing



# Mandatory vs. Overrulable Business Rules

- Mandatory business rules:
  - Majority of business rules
  - Automatic check
- Overrulable busin