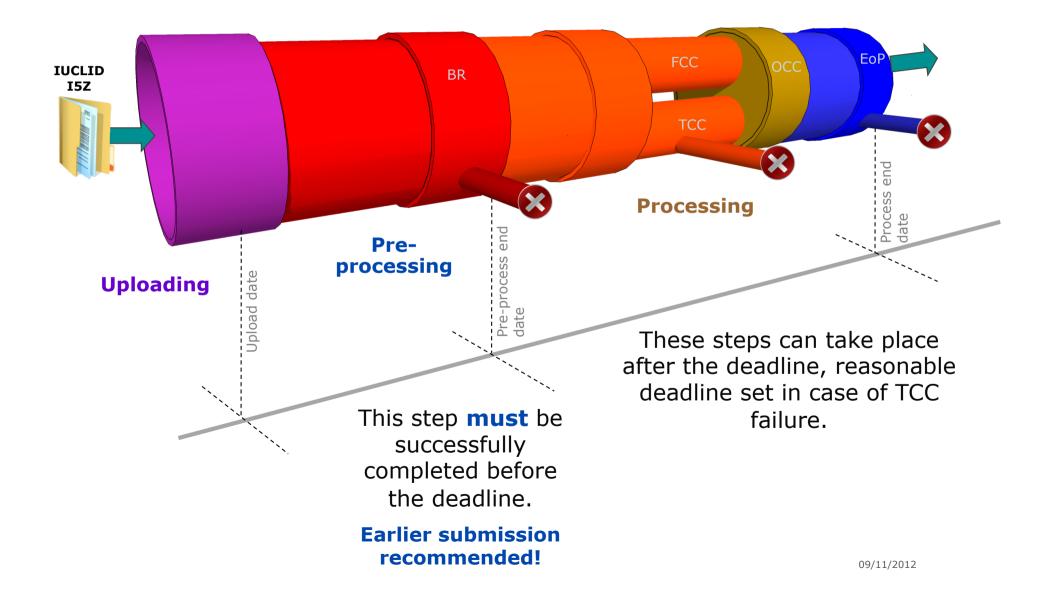

#### **Submission pipeline**

# **Critical steps of the registration process**

- Business Rule verification
  - Failure rate increased since the registration deadline in 2010
- Technical Completeness Check
  - Since the introduction of the TCC tool low failure rate (<5%)
- Financial Completeness Check
  - Important to pay the invoice in time (very rare reason for rejection, <1%)