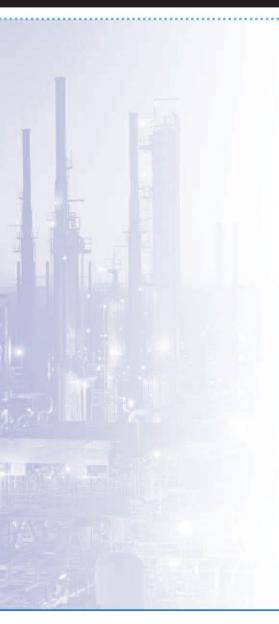

#### > Survey on 2013 Registrations objectives

- To confirm to CONCAWE as SFF the 2013 registration intentions for petroleum substances and sulfur of the SIEF members
- To determine who to contact for the next steps
- Link to the on-line tool: <u>Survey Website</u>