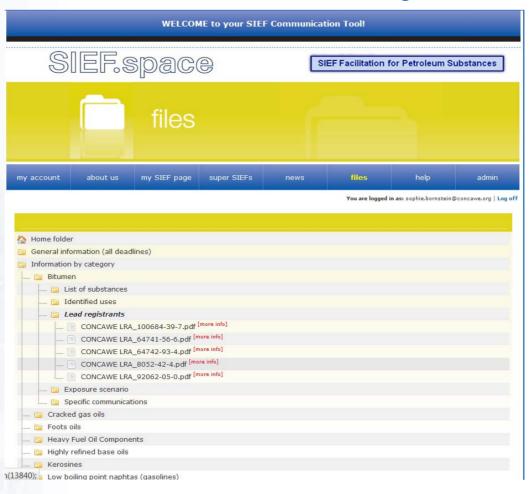

#### super SIEFs

16

J. Tornero

Files > Information by category >
Bitumen (8052-42-4) > Lead Registrant name

- Information related to the user profile access on "My Account" page
- Information specific to their registrations and their own access
- Looking for substance dossier files and tokens on My SIEF Page.
- Guidance e.g. on how to prepare the dossier to ECHA on the "Files" menu
- Latest news from CONCAWE concerning Petroleum
   Substances registration under REACH on the "News" page.
- Information about CONCAWE's category approach in the "Super SIEFs" section
- List of substances corresponding to each Super SIEFs in the CONCAWE inventory of petroleum substances (CAS/EINECS references).