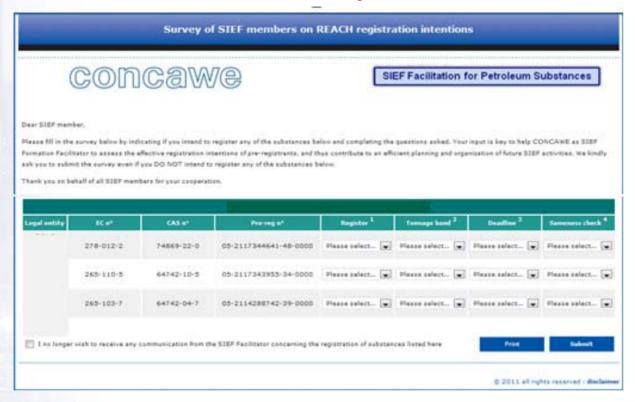

- Web-based tool for Ordering the Letter of Access to REACH **Dossiers and subscription to SIEF Services** 
  - Secure web page
  - Fill in a form for each Legal Entity registering under REACH (i.e. per UUID)
  - Link to the Web ordering Tool: Web Ordering Site