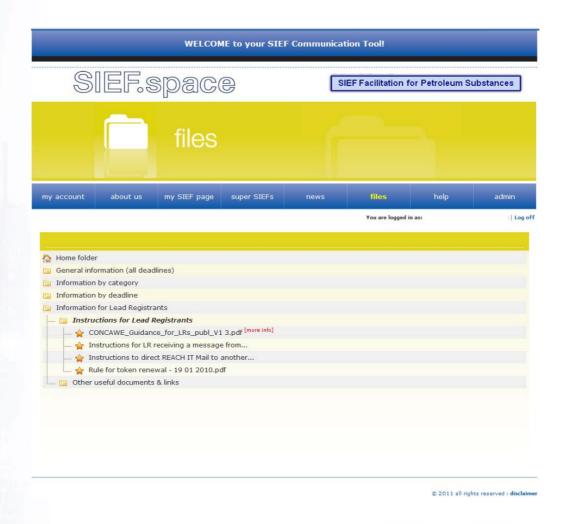

## Files > Instructions for Lead Registrants > How/When to renew the token?

N' \*≥ ≥ = → → L