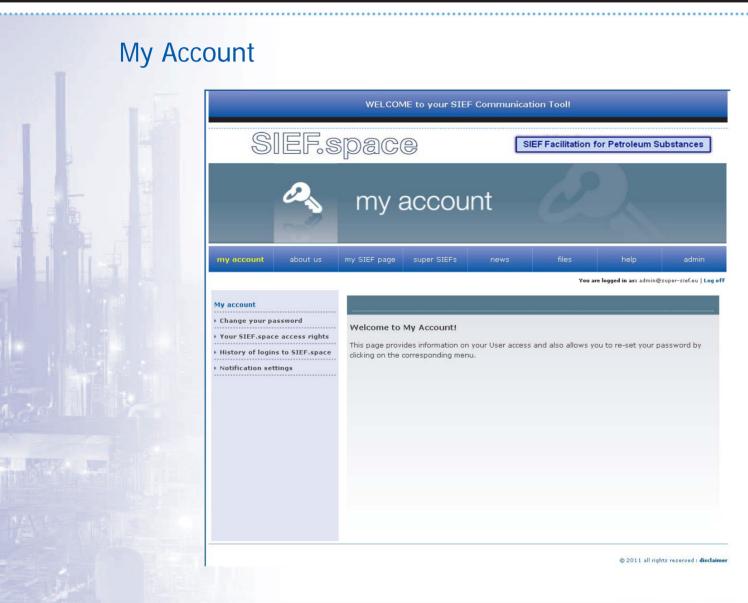

- Information related to the user profile access on "My Account" page
- Information specific to their registrations and their own access
- Looking for substance dossier files and tokens on My SIEF Page.
- Guidance e.g. on how to prepare the dossier to ECHA on the "Files" menu
- Latest news from CONCAWE concerning Petroleum
   Substances registration under REACH on the "News" page.
- Information about CONCAWE's category approach in the "Super SIEFs" section
- List of substances corresponding to each Super SIEFs in the CONCAWE inventory of petroleum substances (CAS/EINECS references).

Note: the fee for subscribing to SIEF Services, which includes access to SIEF.space, is calculated on an annual basis as a fair share of costs incurred for running the SIEFs.