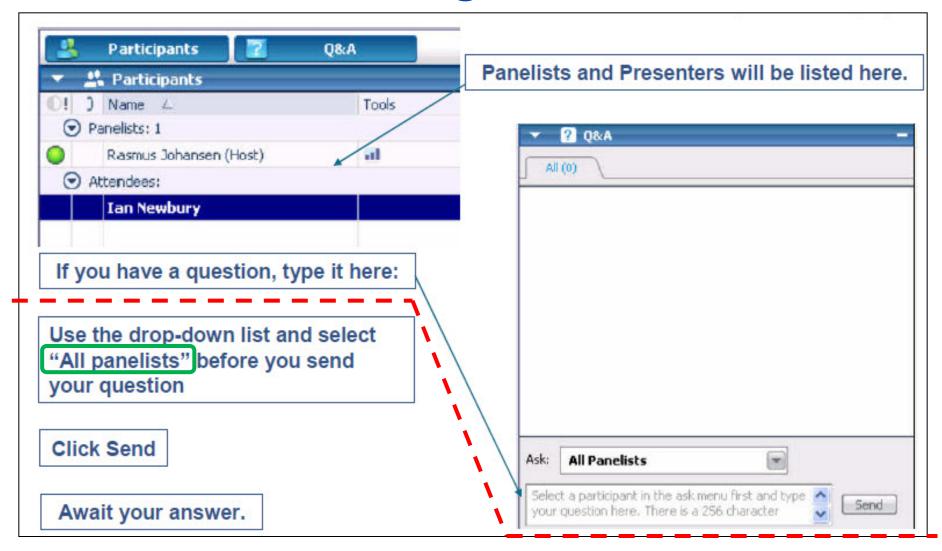

### **Questions and answers**

#### Submit your question via

- The Q&A panel (between 11:00 and 13:30, Helsinki time), or
- The ECHA helpdesk form (any time): <u>http://echa.europa.eu/contact/helpdesk-contact-form</u>

#### If you submit a question via the Q&A panel

- The ECHA Helpdesk and experts respond to your questions directly via the Q&A panel until 14:00 (45 min after the last presentation)
- Monitor the Q&A panel for our response and remain logged-in to the webinar until it arrives
- If you don't get an answer by 14:00, please re-submit your question to the ECHA Helpdesk <a href="http://echa.europa.eu/contact/helpdesk-contact-form">http://echa.europa.eu/contact/helpdesk-contact-form</a>